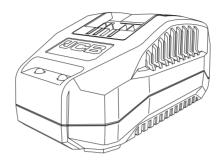

## 21-18VFC

# **CHARGER TECHNICAL DATA**

| Charger Code | Input Data                 | Output Data          |
|--------------|----------------------------|----------------------|
| 21-18VFC     | AC 220-240V, 50-60Hz, 70W  | 14.4 - 18V d.c. 2.4A |
| 21-18VSFC    | AC 220-240V, 50-60Hz, 105W | 14.4 - 18V d.c. 4.0A |
| 21-18VDC     | AC 100-240V, 50-60Hz, 200W | 20.5V d.c. 2 x 3.5A  |