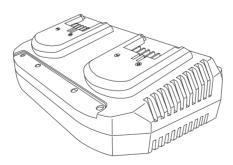

## 21-18VSFC

۲

۲

# **CHARGER TECHNICAL DATA**

| Charger Code | Input Data                 | Output Data          |
|--------------|----------------------------|----------------------|
| 21-18VFC     | AC 220-240V, 50-60Hz, 70W  | 14.4 - 18V d.c. 2.4A |
| 21-18VSFC    | AC 220-240V, 50-60Hz, 105W | 14.4 - 18V d.c. 4.0A |
| 21-18VDC     | AC 100-240V, 50-60Hz, 200W | 20.5V d.c. 2 x 3.5A  |