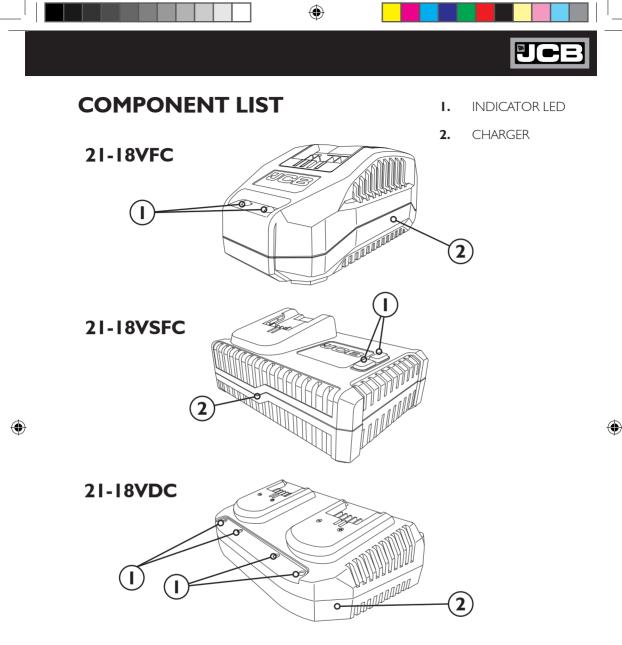

## Contents

| CHARGER SAFETY                     | 4  |
|------------------------------------|----|
| COMPONENT LIST                     | 5  |
| CHARGER TECHNICAL DATA             | 5  |
| LITHIUM ION BATTERY TECHNICAL DATA | 6  |
| OPERATING INSTRUCTIONS             | 6  |
| Intended Use                       | 6  |
| Maintenance                        | 7  |
| Transport and Storage              | 7  |
| WARRANTY STATEMENT                 | 8  |
| Terms and Conditions               | 8  |
| EU/UK DECLARATION OF CONFORMITY    | 10 |

# **CHARGER TECHNICAL DATA**

| Charger Code | Input Data                 | Output Data          |
|--------------|----------------------------|----------------------|
| 21-18VFC     | AC 220-240V, 50-60Hz, 70W  | 14.4 - 18V d.c. 2.4A |
| 21-18VSFC    | AC 220-240V, 50-60Hz, 105W | 14.4 - 18V d.c. 4.0A |
| 21-18VDC     | AC 100-240V, 50-60Hz, 200W | 20.5V d.c. 2 x 3.5A  |