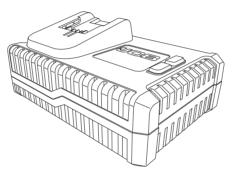

### 21-18VDC

# **CHARGER TECHNICAL DATA**

| Charger Code | Input Data                 | Output Data          |
|--------------|----------------------------|----------------------|
| 21-18VFC     | AC 220-240V, 50-60Hz, 70W  | 14.4 - 18V d.c. 2.4A |
| 21-18VSFC    | AC 220-240V, 50-60Hz, 105W | 14.4 - 18V d.c. 4.0A |
| 21-18VDC     | AC 100-240V, 50-60Hz, 200W | 20.5V d.c. 2 x 3.5A  |